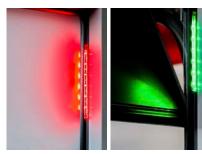

#### \$11481-00001

Lumi Strip traffic light, 6 LEDs green/6 LEDs red Output: 9 watts

| TECHNICAL DATA       |                   |
|----------------------|-------------------|
| Dimensions           | 287 × 17,2 × 8 mm |
| Cable length         | 8 m               |
| Power supply         | 24 V DC           |
| Wattage              | 4,5 W             |
| Degree of protection | IP65              |

Lumi Strip lighting

Lumi Strip lighting/ warning light

Lumi Strip traffic light

Date: 04/2018. Subject to misprints, errors and technical changes.

SOMMER ANTRIEBS- UND FUNKTECHNIK GMBH | HANS-BÖCKLER-STR. 21-27 | D-73230 KIRCHHEIM/TECK PHONE +49 7021/8001-0 | FAX +49 7021/8001-100 | INFO@SOMMER.EU | WWW.SOMMER.EU