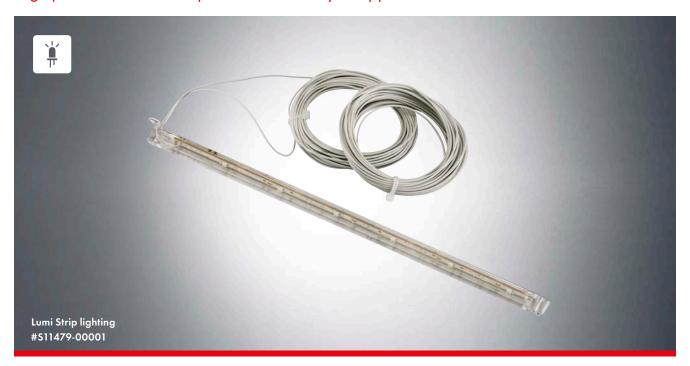

# Lumi Strip

## High-performance LED strip for a wide variety of applications

### Advantages:

- LED board, sealed in plastic housing and suitable for a wide range of applications
- Individual versions can be used, for example, as door leaf lighting (ambient lighting), as a warning light or as a red/green traffic light in underground garages
- · Energy-saving, durable LED with high illumination power
- Inconspicuous, narrow design makes it almost invisible
- Easy installation with only one screw
- Individual wires of the connection line in the colour of the respective LED
- Electrical reverse polarity protection prevents damage if the voltage is connected with the wrong polarity
- Output: 4.5 watts

Lumi Strip lighting

Lumi Strip lighting/ warning light

Lumi Strip traffic light

Date: 04/2018. Subject to misprints, errors and technical changes.

SOMMER ANTRIEBS- UND FUNKTECHNIK GMBH | HANS-BÖCKLER-STR. 21-27 | D-73230 KIRCHHEIM/TECK PHONE +49 7021/8001-0 | FAX +49 7021/8001-100 | INFO@SOMMER.EU | WWW.SOMMER.EU