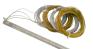

#### \$11480-00001

Lumi Strip lighting/warning light, 6 LEDs cold white/6 LEDs orange, output: 9 watts