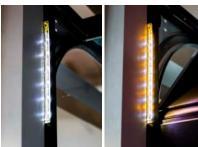

### Advantages:

- LED board, sealed in plastic housing and suitable for a wide range of applications
- Individual versions can be used, for example, as door leaf lighting (ambient lighting), as a warning light or as a red/green traffic light in underground garages
- · Energy-saving, durable LED with high illumination power
- Inconspicuous, narrow design makes it almost invisible
- Easy installation with only one screw
- Individual wires of the connection line in the colour of the respective LED
- Electrical reverse polarity protection prevents damage if the voltage is connected with the wrong polarity
- Output: 4.5 watts

Lumi Strip lighting

Lumi Strip lighting/ warning light

Lumi Strip traffic light

Date: 04/2018. Subject to misprints, errors and technical changes.

SOMMER ANTRIEBS- UND FUNKTECHNIK GMBH | HANS-BÖCKLER-STR. 21-27 | D-73230 KIRCHHEIM/TECK PHONE +49 7021/8001-0 | FAX +49 7021/8001-100 | INFO@SOMMER.EU | WWW.SOMMER.EU