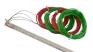

#### \$11481-00001

Lumi Strip traffic light, 6 LEDs green/6 LEDs red Output: 9 watts

| TECHNICAL DATA       |                   |
|----------------------|-------------------|
| Dimensions           | 287 × 17,2 × 8 mm |
| Cable length         | 8 m               |
| Power supply         | 24 V DC           |
| Wattage              | 4,5 W             |
| Degree of protection | IP65              |